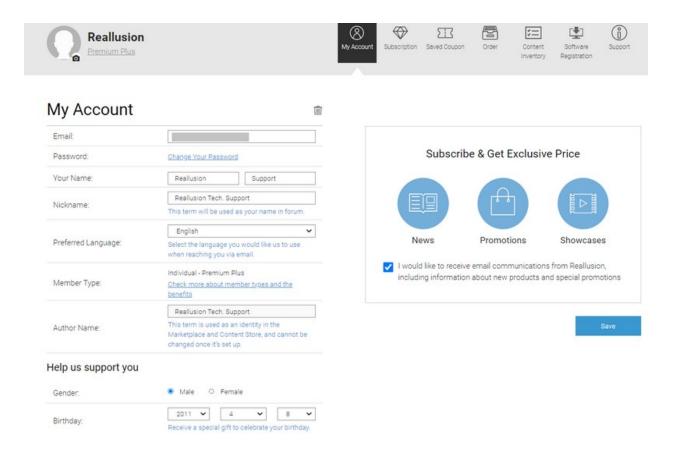

You may update your personal profile data in your member account - My Account page.

The new activation link will be sent to your new registered email address. Click that link to activate your new email registration.