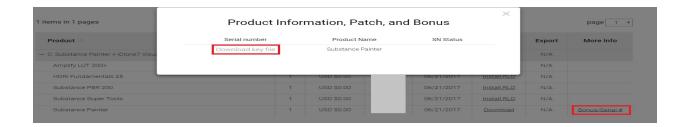

Select the Windows version if your OS platform is Windows.

3) After the successful installation of Substance Painter Trial program, go to your Reallusion member account's Order page to access the Substance Painter "license.key" file.

Click the given link to DOWNLOAD and SAVE the "license.key" file to a location on your local drive.

\*\*\*ONLY perform SAVE instead of open the license file, you may right click to save the target.\*\*\*