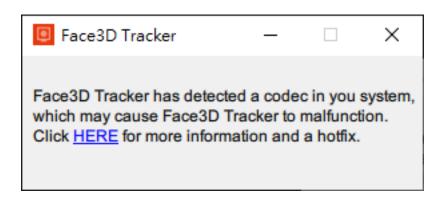

If you're experiencing Face3D Tracker application freeze upon launch, or encountered this following message:

Follow the steps below to resolve the issues you've encountered:

1. Please download the following file: