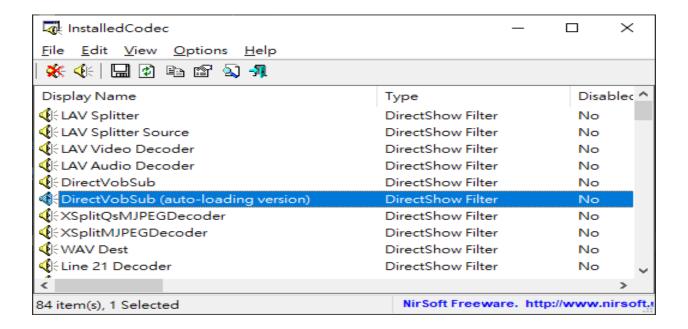

https://ftp.reallusion.com/reallusionsupport/FAQ/installedcodec-x64.zip

- 2. Unzip and open the file
- 3. Double click to run "InstalledCodec.exe"
- 4. Locate the following file "DirectVobSub (auto-loading version)"