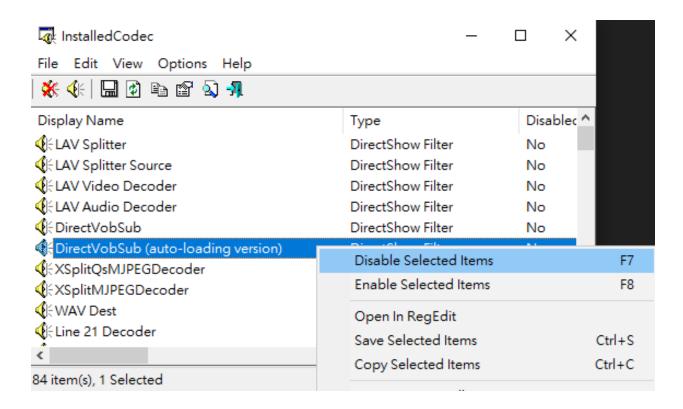

If you're experiencing Face3D Tracker application freeze upon launch, or encountered this following message:



Follow the steps below to resolve the issues you've encountered:

1. Please download the following file:

https://ftp.reallusion.com/reallusionsupport/FAQ/installedcodec-x64.zip

- 2. Unzip and open the file
- 3. Double click to run "InstalledCodec.exe"
- 4. Locate the following file "DirectVobSub (auto-loading version)"



## 5. Right Click on the file > choose "Disable Selected Items"



## 6. Launch Face3D Tracker

If you still encountered the same issue after this, please contact Reallusion Support for further assistance.

## Reallusion FAQ

https://kb.reallusion.com/Product/52834/How-to-resolve-Face3D-Tracker-error-caused-by-KLite-Codec