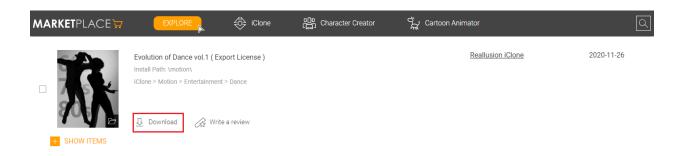

## Method #1: -

The easiest way to bring in all your purchased 3D Motion content is to simply reinstall all your content packs via the "Install.RLD" link from the Order History in your member page or via "Original Download" from your Inventory in the Marketplace. As this will directly add them into your Cartoon Animator 4 folders.