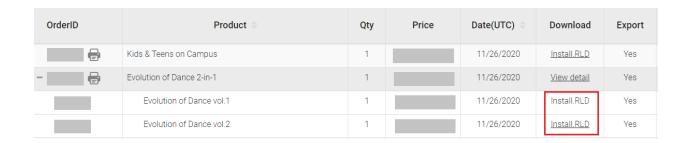

## Method #1: -

The easiest way to bring in all your purchased 3D Motion content is to simply reinstall all your content packs via the "Install.RLD" link from the Order History in your member page or via "Original Download" from your Inventory in the Marketplace. As this will directly add them into your Cartoon Animator 4 folders.