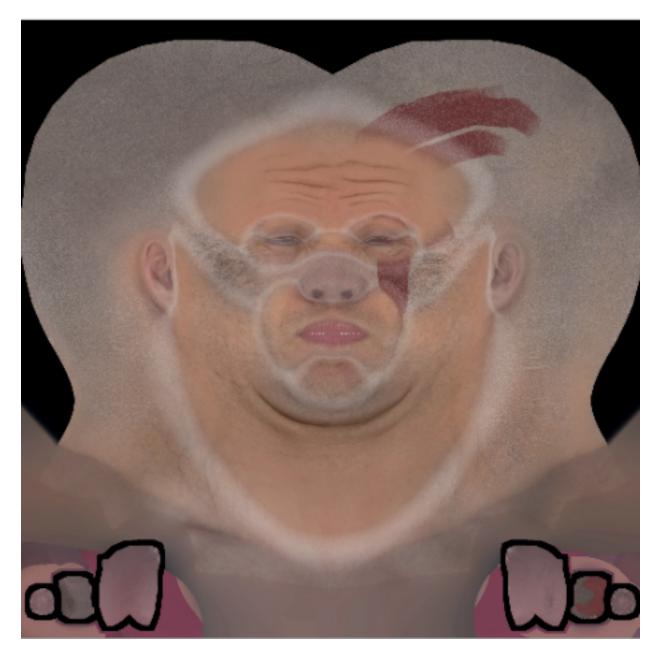

Unexpected border lines appear when wrinkle diffuse textures are updated in CC from ZBrush.

Cause: Differences in the way the masks are calculated.

**Solution:** Before exporting the wrinkle maps, convert the Base mesh diffuse map to polypaint.